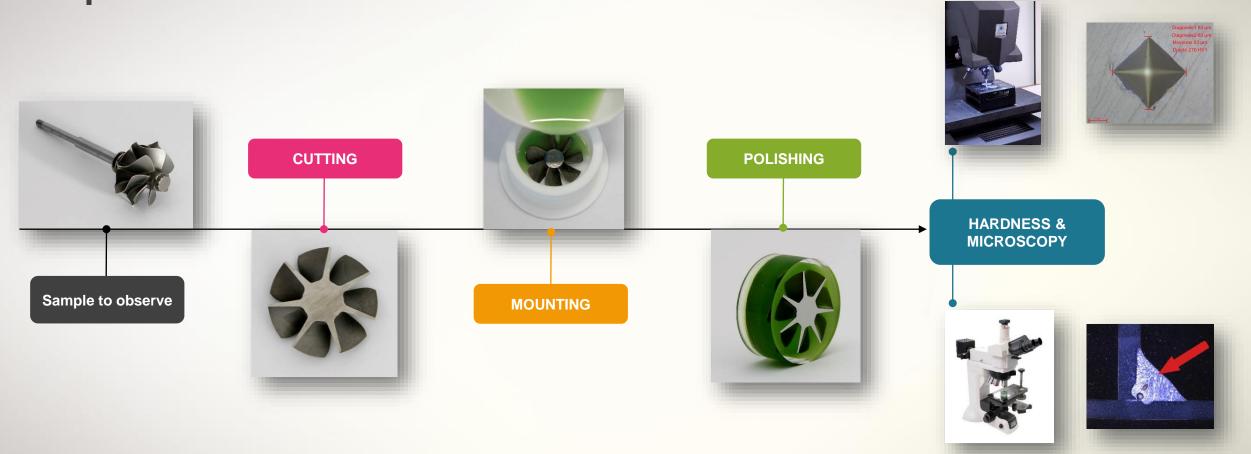

## Life cycle of a sample for observation

Better understand PRESI main activities.

## **PRESI** main activities

A global offer that meets ever more specific needs in the metallography area.

- Preservation of the specimen to be cut for observation is essential.
- Our range of cutting machines is constantly evolving: more precise, more powerful, more ergonomic.
- Our range of discs is suitable for all machines and materials.

- Design of specific machines and consumables to simplify handling and preserve the edges of samples to be observed.
- Hot or cold mounting, our wide range of resins can cover all types of needs.

٢

- Machines and consumables dedicated to eliminate scratches or residual defects which would hinder the microscopic analysis. From grinding to super finishing, the material is fully preserved.
- Smart devices: our range has the latest technologies developed by our laboratory.

- Complete range of machines and softwares for hardness, microhardness, microscopy and image analysis.
- We cover all the most advanced needs: guaranteed reliable results with scalable hardware and software solutions.